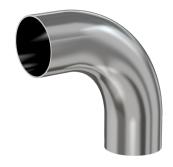

Similar Image

| Dimensions<br>(in inches) |        |
|---------------------------|--------|
| Dim A                     | 2.25"  |
| Dim B                     | 2.25"  |
| Dim C                     | 0.065" |