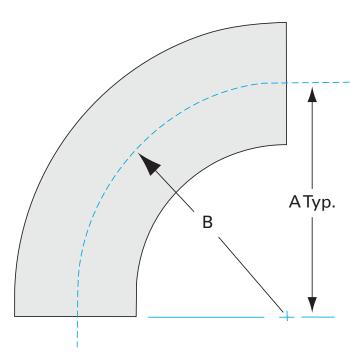

Similar Image

| Dimensions<br>(in inches) |        |
|---------------------------|--------|
| Dim A                     | 2.25"  |
| Dim B                     | 2.25"  |
| Dim C                     | 0.065" |

#### G-2WC-150-316L

| Parameters        | Specifications                      |
|-------------------|-------------------------------------|
| Tube OD           | 1-1/2"                              |
| Elbow Type        | Radius 90 Degree                    |
| Material          | 316L stainless                      |
| Port Length       | 2.25"                               |
| Wall Thickness    | 0.065"                              |
| Finish            | Tumble                              |
| Vacuum Range      | 1 · 10 <sup>-13</sup> mbar to 1 bar |
| Temperature Range | -200 °C to 450 °C                   |
| Weight            | 0.3 lbs                             |