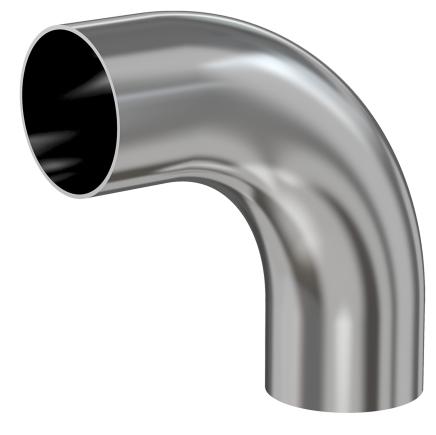

# Weld 90 degree radius elbow 1.5" OD 90 degree radius elbow, tumble finish, 316L SS

Part number: G-2WC-150-316L

# Weld 90 degree radius elbow

### 1.5" OD 90 degree radius elbow, tumble finish, 316L SS

- Use wled fittings and tubing to create unique pump line geometries
- Fittings with extended tangents ideal for orbital welders
- Contact us at 800-824-4166 to find out about Nor-Cal's custom weldment offerings

#### G-2WC-150-316L

| Parameters        | Specifications                      |
|-------------------|-------------------------------------|
| Tube OD           | 1-1/2"                              |
| Elbow Type        | Radius 90 Degree                    |
| Material          | 316L stainless                      |
| Port Length       | 2.25"                               |
| Wall Thickness    | 0.065"                              |
| Finish            | Tumble                              |
| Vacuum Range      | 1 · 10 <sup>-13</sup> mbar to 1 bar |
| Temperature Range | -200 °C to 450 °C                   |
| Weight            | 0.3 lbs                             |